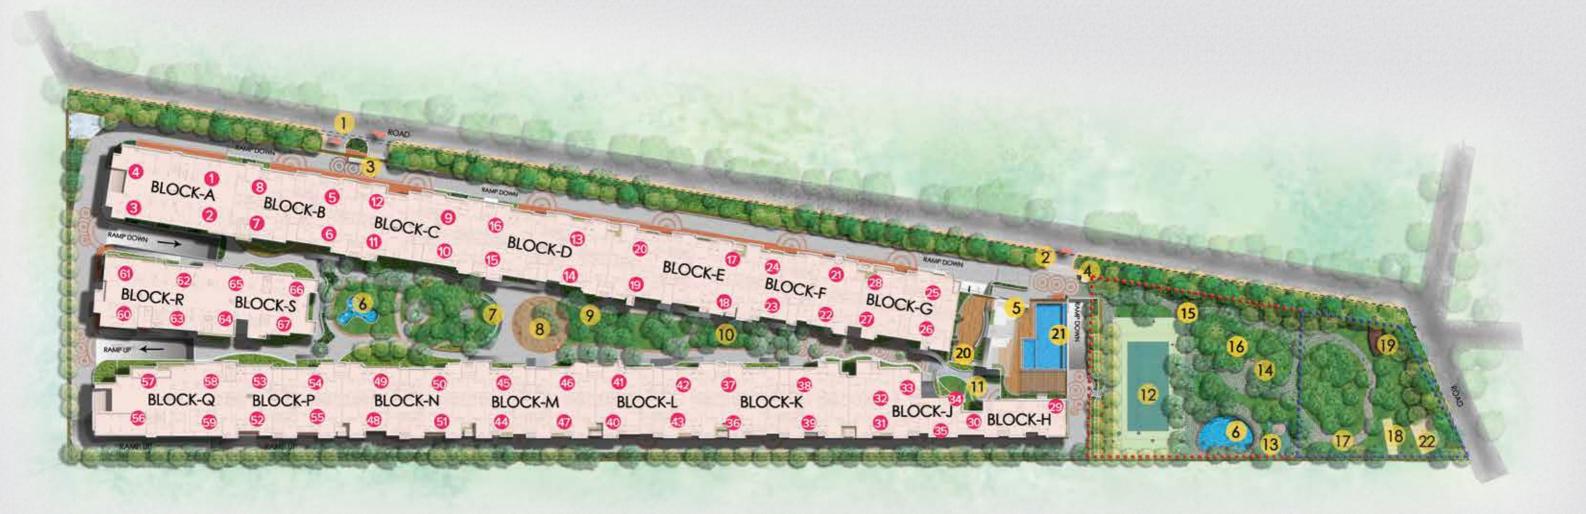

## **LEGENDS**

- 1. Main Entry / Exit
- 2. Clubhouse Entry
- 3. Security Cabin (Main Entry)
- 4. Security Cabin (Clubhouse)
- 5. Clubhouse
- 6. Recharge Pond
- 7. Open Air Theatre

- 8. Children's Play Area
- 9. Tot Lot Area
- 10. Outdoor Gym
- 11. Informal Seating Area
- 12. Tennis Court
- 13. Basketball Hoop
- 14. Seating Area
- 15. 1.2m Wide Jogging / Walking Pathway

- 16. Kids' Play Area
- 17. Reflexology Pathway
- 18. Cricket Practice Pitch
- 19. Pergola with Seating
- 20. Clubhouse Party Terrace Area
- 21. Swimming Pool (On Clubhouse Terrace)
- 22. Organic Waste Converter

----- Civic Amenities
----- Park & Open Spaces